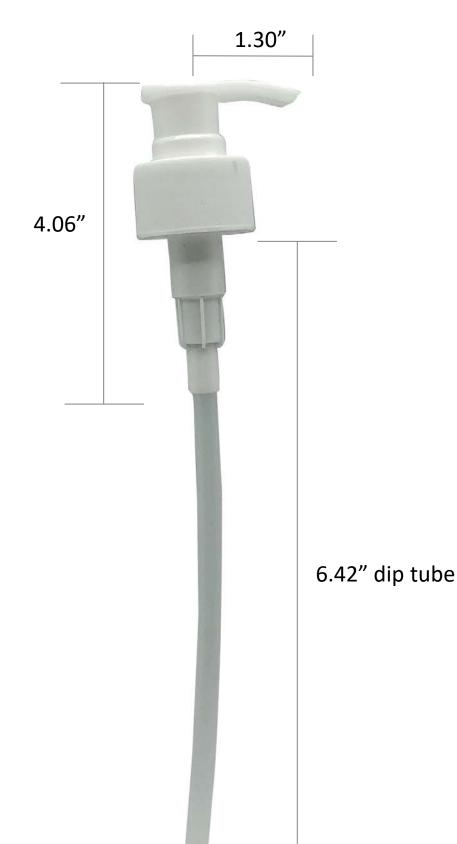

## 28mm White Dispensing Pump – 700/case

High quality and durable 28mm locking pump ideal for 1 Liter and other sized bottles for home or commercial use

## **Features & Benefits**

- **MULTI-PURPOSE**: perfect for home or professional use for dispensing liquid soap, shampoo, conditioner, lotion, oils, hand sanitizer and other gels and liquids
- **STANDARD FIT:** Fits 28mm neck size, standard 28/400 neck closure and delivers a 2mL-3mL dose in one smooth motion
- **BUILT TO LAST:** Durable, high quality polypropylene construction securely screws onto containers for long-term use
- VERSATILE: Each locking pump comes with a 6" dip tube that can be trimmed by the user to fit a variety of bottle sizes