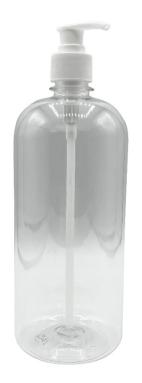

## 28mm White Dispensing Pump – 700/case

High quality and durable 28mm locking pump ideal for 1 Liter and other sized bottles for home or commercial use

## **Features & Benefits**

- **MULTI-PURPOSE**: perfect for home or professional use for dispensing liquid soap, shampoo, conditioner, lotion, oils, hand sanitizer and other gels and liquids
- **STANDARD FIT:** Fits 28mm neck size, standard 28/400 neck closure and delivers a 2mL-3mL dose in one smooth motion
- **BUILT TO LAST:** Durable, high quality polypropylene construction securely screws onto containers for long-term use
- VERSATILE: Each locking pump comes with a 6" dip tube that can be trimmed by the user to fit a variety of bottle sizes